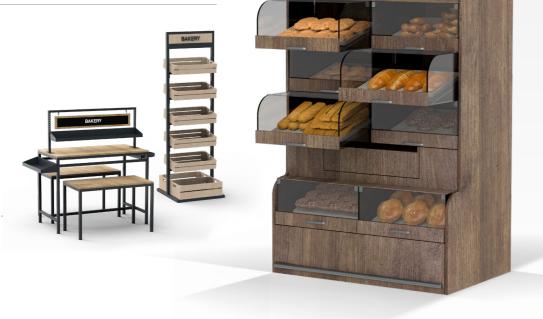

### **BAKERY**DISPLAYS

Elegant display solutions designed to showcase baked goods while maintaining freshness. Featuring stylish woodaccented designs that create a warm and inviting shopping experience, enhancing product appeal and customer engagement.