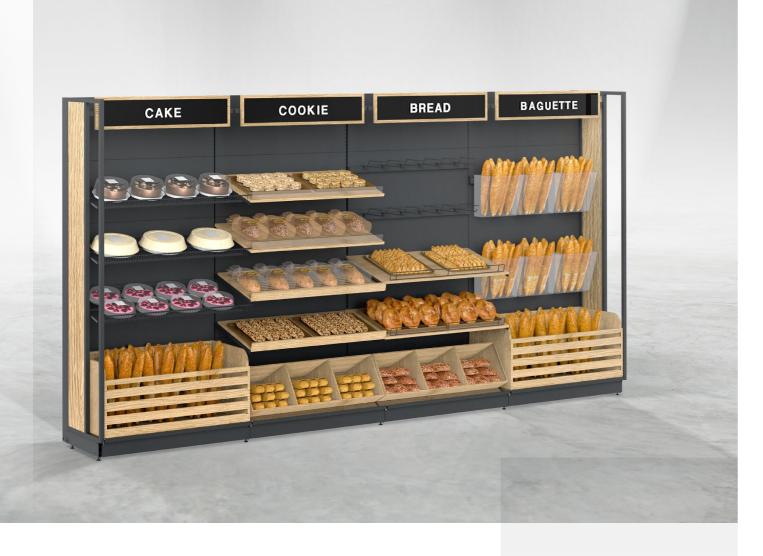

### **BAKERY**DISPLAYS

Elegant display solutions designed to showcase baked goods while maintaining freshness. Featuring stylish woodaccented designs that create a warm and inviting shopping experience, enhancing product appeal and customer engagement.