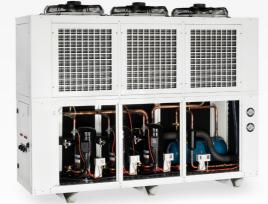

## CENTRAL COOLING SYSTEMS & CONDENSING UNITS

Reliable and energy-efficient cooling systems, ideal for supermarkets and industrial refrigeration applications. Engineered for maximum cooling efficiency and sustainability.