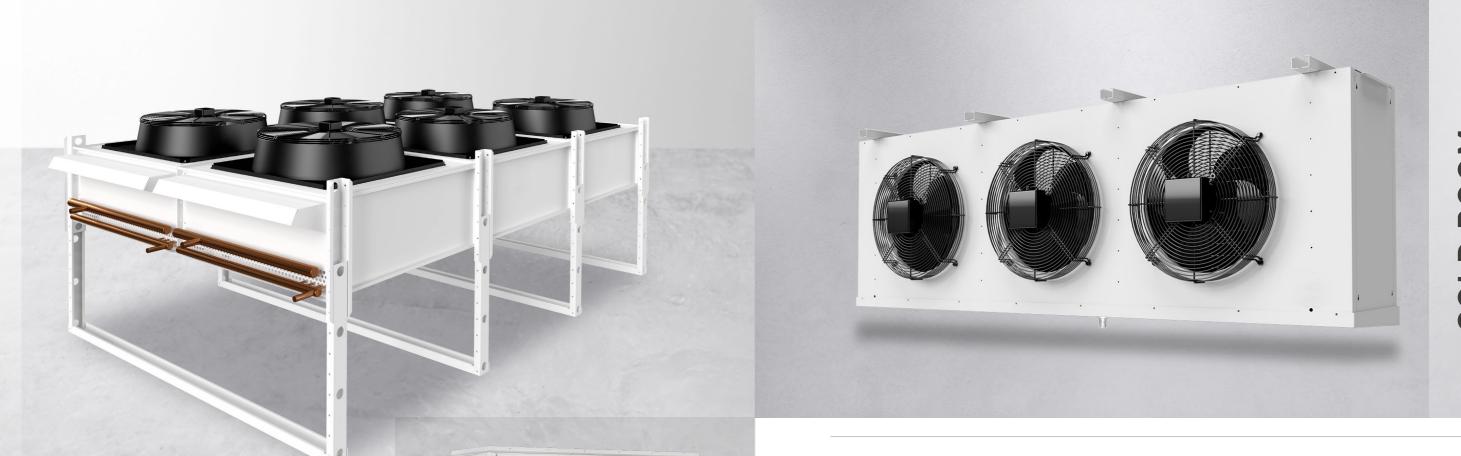

## CENTRAL COOLING SYSTEMS & CONDENSING UNITS

Reliable and energy-efficient cooling systems, ideal for supermarkets and industrial refrigeration applications. Engineered for maximum cooling efficiency and sustainability.